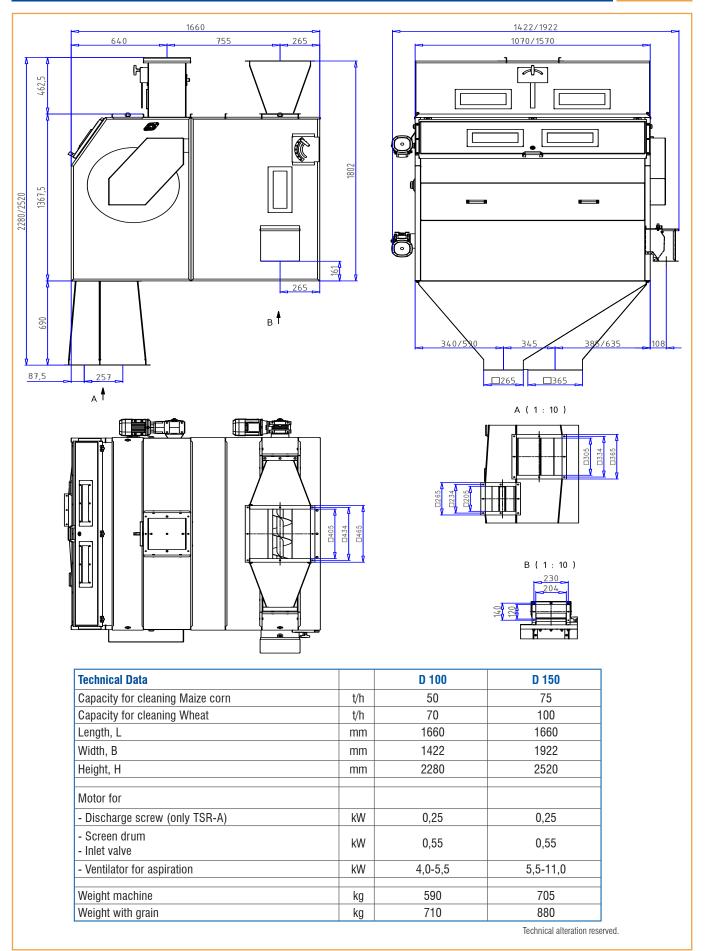

## Drum Cleaner D 100/150

### **Technical options**

Drum Cleaner D without Aspiration System Drum Cleaner D with Aspiration System

- 1 Inlet hopper
- 2 Cleaned product
- 3 Outlet of the large product
- 4 Outlet of the small product
- 5 Connection pipe for Ventilator and Cyclone for waste air

# **Drum Cleaner D 100/150**