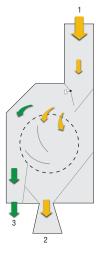

### **Technical options**

Drum Cleaner D without Aspiration System Drum Cleaner D with Aspiration System

- 1 Inlet hopper
- 2 Cleaned product
- 3 Outlet of the large product
- 4 Outlet of the small product
- 5 Connection pipe for Ventilator and Cyclone for waste air