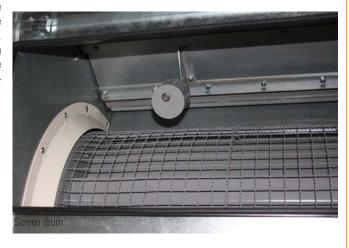

#### **Description:**

The product is transported into the machine through the weight-controlled inlet flap. This enables a uniform distribution and an optimal product flow, even when the throughput or product changes. The product flows through a rotating screen drum. Coarse rejects are separated and discharged here on the periphery of the screen drum. The model with aspiration additionally cleans the product with an airflow. Dust and light rejects are separated, and are moved into the depositing chamber. From there they are discharged over an extraction auger.

#### **Construction:**

The drum screens consist of an inlet with a weight-controlled flap and a screen drum. The model with the aspiration is additionally equipped with a depositing chamber with an extraction auger as well as a fan.

#### **Standard Equipment:**

- Bolted housing made of galvanized sheet steel
- A screen drum with the perforation 25 mm x 50 mm for pulses and corn or
- with the perforation 25 mm x 25 mm for grain
- Model with or without aspiration
- Drive unit with electric motor