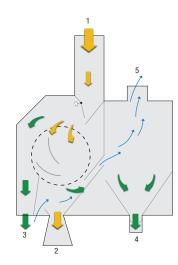

### **Technical options**

Drum Cleaner D without Aspiration System Drum Cleaner D with Aspiration System

- 1 Inlet hopper
- 2 Cleaned product
- 3 Outlet of the large product
- 4 Outlet of the small product
- 5 Connection pipe for Ventilator and Cyclone for waste air

#### **Description:**

The product is transported into the machine through the weight-controlled inlet flap. This enables a uniform distribution and an optimal product flow, even when the throughput or product changes. The product flows through a rotating screen drum. Coarse rejects are separated and discharged here on the periphery of the screen drum. The model with aspiration additionally cleans the product with an airflow. Dust and light rejects are separated, and are moved into the depositing chamber. From there they are discharged over an extraction auger.

The screened product is discharged over an outlet hopper.