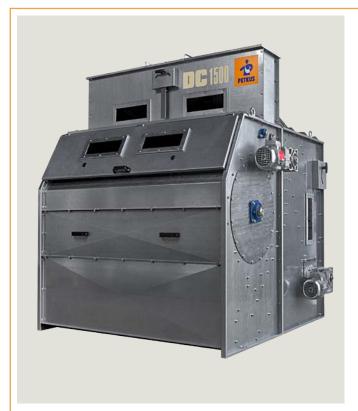

## Drum Cleaner D 100/150





### **Technical options**

Drum Cleaner D without Aspiration System Drum Cleaner D with Aspiration System





- 1 Inlet hopper
- 2 Cleaned product
- 3 Outlet of the large product
- 4 Outlet of the small product
- 5 Connection pipe for Ventilator and Cyclone for waste air

The **PETKUS Drum Screens D 100** / **D 150** are designed for the precleaning of free flowing granular products such as grain, oilseeds and pulses.

Drum screens are mainly used in the intake area of plants as separators for coarse particles (stones, clods of earth etc.).

#### **Advantages:**

- Highly suitable for the cleaning of products which are stored as there is no overheating of the products.
- Suitable for the pre-cleaning of moist products
- High throughput performance
- Relief of the following cleaners and